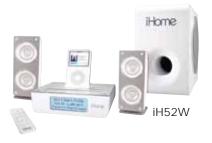

# **iH52**

**Bookshelf System for Apple™ iPod® &** iPod shuffle with RF Remote Control

Apple, the Apple logo and iTunes are trademarks of Apple Computer, Inc., registered in the U.S. and other countries. iPod is a trademark of Apple Computer, Inc.

#### iPod/Shuffle Features

- Remote control adjusts tracks, stations, volume for radio and iPod
- Built-in adjustable docking insert to fit shuffle, nano and all docking iPods
- Charges iPod and shuffle

## **Display and Design Features**

- Bold 3 line display duplicates iPod song information when iPod is playing
- Composite and S-Video out jacks
- Audio controls include preset EQ formats and left/right balance
- Firewire/USB iPod connectivity port on back
- Comes with patch cord to connect aux audio sources (non-docking iPods, CD players, etc.)
- Separate sub woofer with separate volume control for big bass response
- 32 watts total power (subwoofer 20 watts, each additional speaker 6 watts)
- RF Remote control adjusts radio and iPod settings
- Large multifunction LCD display with adjustable white backlight